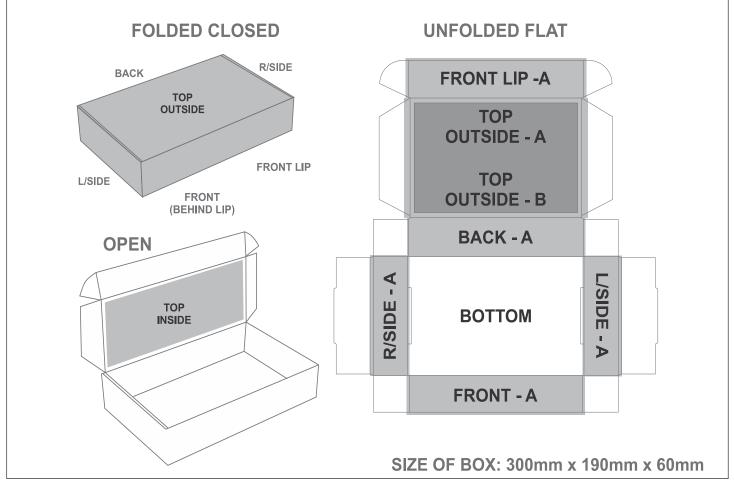

## **PG-AM-406-B**

Bianca Digital Print Gift Box C

## Need to know:

- Includes 1-Position Direct Print (setup fee applies).
- Please Note: Due to the nature of the printing process, any white in a logo cannot be branded and we cannot guarantee an exact colour match as the box has a mate finish. The nature and inconsistency of the pre-cut boards may create a 1-3mm of unbranded space on the front lip and imperfections maybe be found within the print. Large solid coverage prints are not recommended, if large solid coverage is required, it is recommended on kraft boxes as imperfections are less noticeable.

## **Branding Options:**

| Position | Branding Method (Branding Code)      | No. of Colours | Dimension               |
|----------|--------------------------------------|----------------|-------------------------|
| Α        | Digital Custom Packaging (DCP-CHG-4) | Full Colour    | 450mm wide x 563mm high |
| <u></u>  |                                      |                |                         |

| B Digital Cเ | ustom Packaging (DCP-CHG-4) | Full Colour | 286mm wide x 176mm high |
|--------------|-----------------------------|-------------|-------------------------|
|--------------|-----------------------------|-------------|-------------------------|